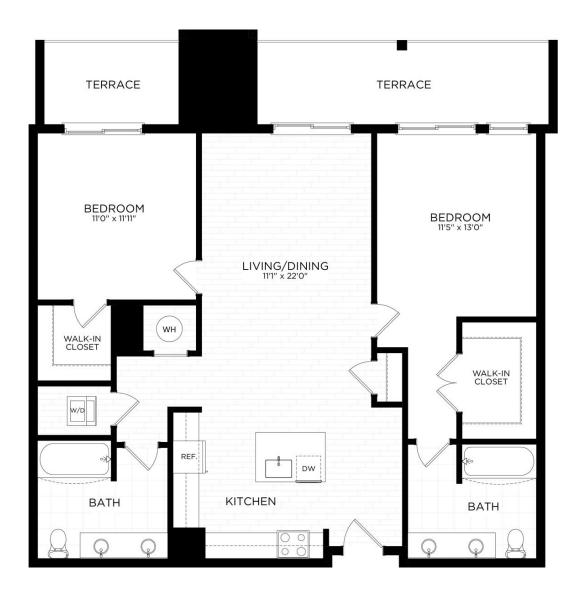

## **2A.3** 2 BED / 2 BATH

| AT PIKE & ROSE www.perseiapts.com | PERSEI<br>AT PIKE & ROSE | 900 PerSei Place North   Bethesda, MD 20852 |
|-----------------------------------|--------------------------|---------------------------------------------|
|                                   |                          | www.perseiapts.com                          |